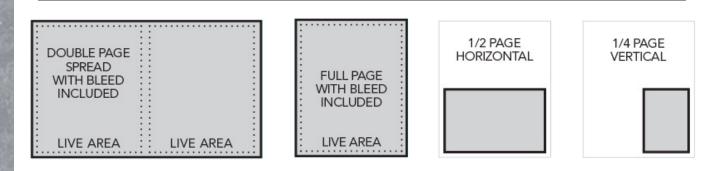

#### • Full Page Ad

Trim Size: 8.5" x 11" With Bleed: 8.75" x 11.25" -Add 0.125" on all sides for bleed. Critical graphics must fall inside the live area of 7.5" x 10" to avoid the gutter and trim.

#### • Double Spread Ad

Trim Size: 11" x 17" With Bleed: 11.25" x 17.25" - Add 0.125" on all sides for bleed. Critical graphics must fall inside the live area of 10" x 16". <u>Do not place critical</u> graphics in the center to avoid the gutter. • <u>1/2 Page Horizontal Ad</u> Final Size: 7.82" x 5.12" • <u>1/4 Page Vertical Ad</u> Final Size: 3.88" x 5.12"